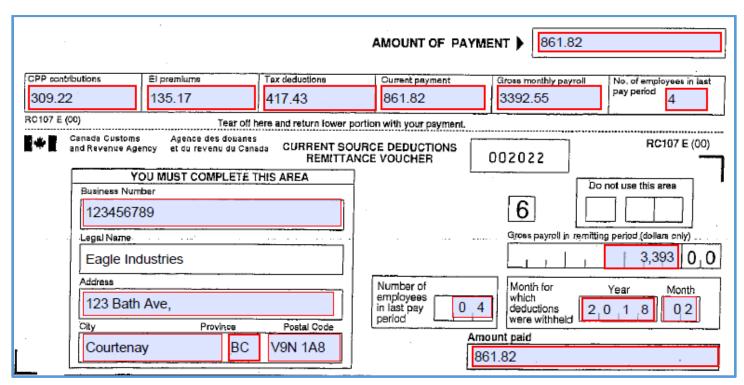

## B) Net Pay Calculation

|                  | Eagle Industries - Piece Work Payroll Ledger |                  |          |                |             |        |       |          |  |  |  |
|------------------|----------------------------------------------|------------------|----------|----------------|-------------|--------|-------|----------|--|--|--|
| Employee<br>Name | Total<br>Pieces                              | Gross<br>Payroll | Tax Code | Federal<br>Tax | Prov<br>Tax | СРР    | EI    | Net Pay  |  |  |  |
| E. Nashly        | 1074                                         | \$ 864.10        | 4        | 67.77          | 27.85       | 39.44  | 14.34 | 714.70   |  |  |  |
| G. Thermus       | 1099                                         | \$ 886.60        | 2        | 83.93          | 34.06       | 40.56  | 14.72 | 713.33   |  |  |  |
| R. Papp          | 1103                                         | \$ 890.20        | 1        | 87.69          | 35.47       | 40.73  | 14.78 | 711.53   |  |  |  |
| V. Hubert        | 949                                          | \$ 751.65        | 3        | 58.52          | 22.14       | 33.88  | 12.48 | 624.63   |  |  |  |
| Totals           |                                              | \$3,392.55       |          | 297.91         | 119.52      | 154.61 | 56.32 | 2,764.19 |  |  |  |

# C) Totals and Proof

| Totals      |          | \$3,392.55 | 297.91 | 119.52 | 154.61 | 56.32 | 2,764.19 |
|-------------|----------|------------|--------|--------|--------|-------|----------|
|             |          |            |        |        |        |       |          |
|             | Left     | Right      |        |        |        |       |          |
| Gross Pay   | 3,392.55 |            |        |        |        |       |          |
| Federal Tax |          | 297.91     |        |        |        |       |          |
| Prov Tax    |          | 119.52     |        |        |        |       |          |
| CPP         |          | 154.61     |        |        |        |       |          |
| EI          |          | 56.32      |        |        |        |       |          |
| Net Pay     |          | 2,764.19   |        |        |        |       |          |
| Totals:     | 3,392.55 | 3,392.55   |        |        |        |       |          |

## RC107-E